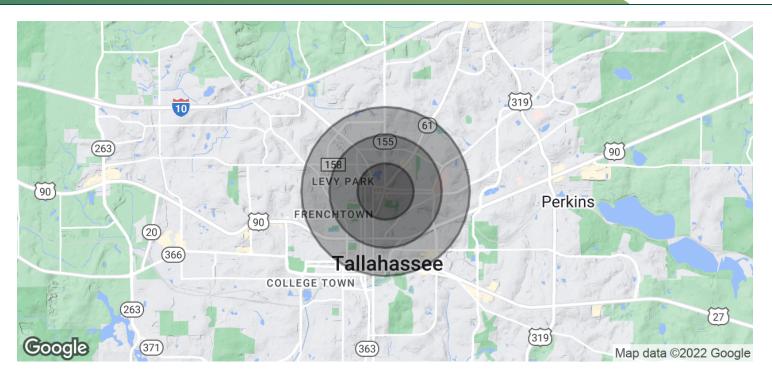

| DEMOGRAPHICS      | 0.5 MILES | 1 MILE   | 1.5 MILES |
|-------------------|-----------|----------|-----------|
| Total Households  | 1,388     | 4,894    | 10,780    |
| Total Population  | 2,241     | 8,399    | 20,376    |
| Average HH Income | \$83,928  | \$72,533 | \$67,529  |

# AL RUSSELL

850.508.4242 arussell@teampcg.com PREMIER COMMERCIAL GROUP

1309 Thomasville Rd, Tallahassee, FL 32303

850.933.5899

| POPULATION           | 0.5 MILES | 1 MILE | 1.5 MILES |
|----------------------|-----------|--------|-----------|
| Total Population     | 2,241     | 8,399  | 20,376    |
| Average Age          | 34.3      | 34.7   | 35.6      |
| Average Age (Male)   | 35.5      | 34.6   | 35.2      |
| Average Age (Female) | 34.6      | 36.2   | 37.3      |
| HOUSEHOLDS & INCOME  | 0.5 MILES | 1 MILE | 1.5 MILES |

| HOUSEHOLDS & INCOME | 0.5 MILES | 1 MILE    | 1.5 MILES |
|---------------------|-----------|-----------|-----------|
| Total Households    | 1,388     | 4,894     | 10,780    |
| # of Persons per HH | 1.6       | 1.7       | 1.9       |
| Average HH Income   | \$83,928  | \$72,533  | \$67,529  |
| Average House Value | \$334,993 | \$318,586 | \$272,820 |