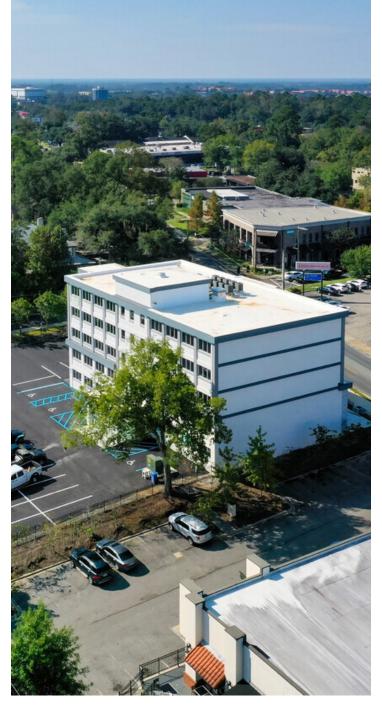

# **PROPERTY DESCRIPTION**

1309 Thomasville Road at Midtown presents a newly renovated, fivestory property for sale at a thriving location. Buyers have the opportunity to purchase full floors on floors two through five as office condos or acquire the entire building if desired. The 31,000 square foot building was modernized in 2020 and now includes a new HVAC system, a first-class instructional gym, a brand new coffee and wine lounge called Vino Beano, and an outdoor patio where guests can enjoy music during the evenings. These modernizations allow buyers to acquire space that will limit future capital expenditures and decrease overall costs. Additionally, the property is perfectly positioned at the heart of Midtown Tallahassee. This up-and-coming young professional hub boasts an eclectic mix of local vendors that create a consistent flow of foot traffic in the area. The site is also within a five-minute drive of Whole Foods Market and Publix Super Market and only 10 minutes to downtown Tallahassee, Florida State University, and Florida A&M University. 1309 Thomasville Road at Midtown is the ideal asset for buyers searching for entire floor and full building opportunities at the heart of Tallahassee.

#### **PROPERTY HIGHLIGHTS**

- The property is a five-story building that features an out parcel, high-end offices, and retail space.
- Available suites on floors four and five are delivered in shell condition and can be built out by buyers as desired.
- Newly renovated in 2020 and now includes an instructional gym and a brand new coffee and wine lounge called Vino Beano.
- 125 parking spaces are available on-site and the city of Tallahassee has proposed a new parking garage for public use nearby.