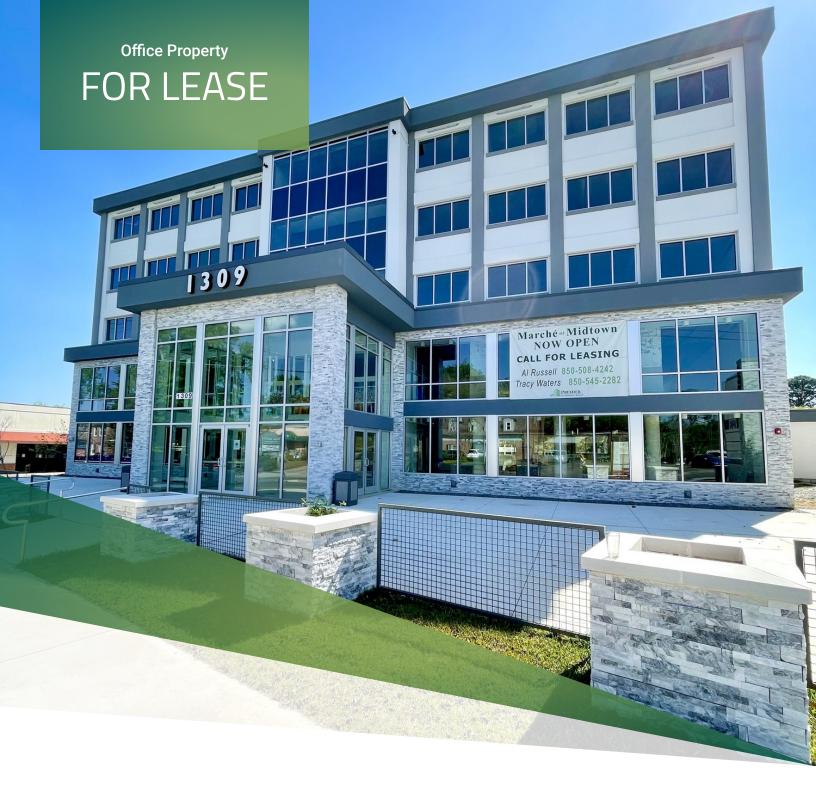

1309 Thomasville Rd, Tallahassee, FL 32303

# **PROPERTY DESCRIPTION**

1309 Thomasville Road at Midtown presents a newly renovated, fivestory property for sale at a thriving location. Buyers have the opportunity to purchase full floors on floors two through five as office condos or acquire the entire building if desired. The 31,000 square foot building was modernized in 2020 and now includes a new HVAC system, a first-class instructional gym, a brand new coffee and wine lounge called Vino Beano, and an outdoor patio where guests can enjoy music during the evenings. These modernizations allow buyers to acquire space that will limit future capital expenditures and decrease overall costs. Additionally, the property is perfectly positioned at the heart of Midtown Tallahassee. This up-and-coming young professional hub boasts an eclectic mix of local vendors that create a consistent flow of foot traffic in the area. The site is also within a five-minute drive of Whole Foods Market and Publix Super Market and only 10 minutes to downtown Tallahassee, Florida State University, and Florida A&M University. 1309 Thomasville Road at Midtown is the ideal asset for buyers searching for entire floor and full building opportunities at the heart of Tallahassee.

#### **PROPERTY HIGHLIGHTS**

- The property is a five-story building that features an out parcel, high-end offices, and retail space.
- Available suites on floors four and five are delivered in shell condition and can be built out by buyers as desired.
- Newly renovated in 2020 and now includes an instructional gym and a brand new coffee and wine lounge called Vino Beano.
- 125 parking spaces are available on-site and the city of Tallahassee has proposed a new parking garage for public use nearby.