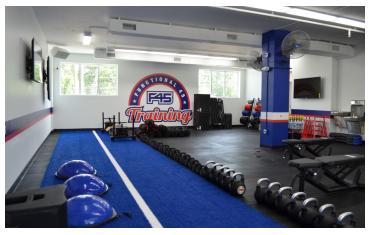

# **PROPERTY DESCRIPTION**

1309 Thomasville Road at Midtown presents a newly renovated, fivestory property for sale at a thriving location. Buyers have the opportunity to purchase full floors on floors two through five as office condos or acquire the entire building if desired. The 31,000 square foot building was modernized in 2020 and now includes a new HVAC system, a first-class instructional gym, a brand new coffee and wine lounge called Vino Beano, and an outdoor patio where guests can enjoy music during the evenings. These modernizations allow buyers to acquire space that will limit future capital expenditures and decrease overall costs. Additionally, the property is perfectly positioned at the heart of Midtown Tallahassee. This up-and-coming young professional hub boasts an eclectic mix of local vendors that create a consistent flow of foot traffic in the area. The site is also within a five-minute drive of Whole Foods Market and Publix Super Market and only 10 minutes to downtown Tallahassee, Florida State University, and Florida A&M University. 1309 Thomasville Road at Midtown is the ideal asset for buyers searching for entire floor and full building opportunities at the heart of Tallahassee.

#### **PROPERTY HIGHLIGHTS**

- The property is a five-story building that features an out parcel, high-end offices, and retail space.
- Available suites on floors four and five are delivered in shell condition and can be built out by buyers as desired.
- Newly renovated in 2020 and now includes an instructional gym and a brand new coffee and wine lounge called Vino Beano.
- 125 parking spaces are available on-site and the city of Tallahassee has proposed a new parking garage for public use nearby.