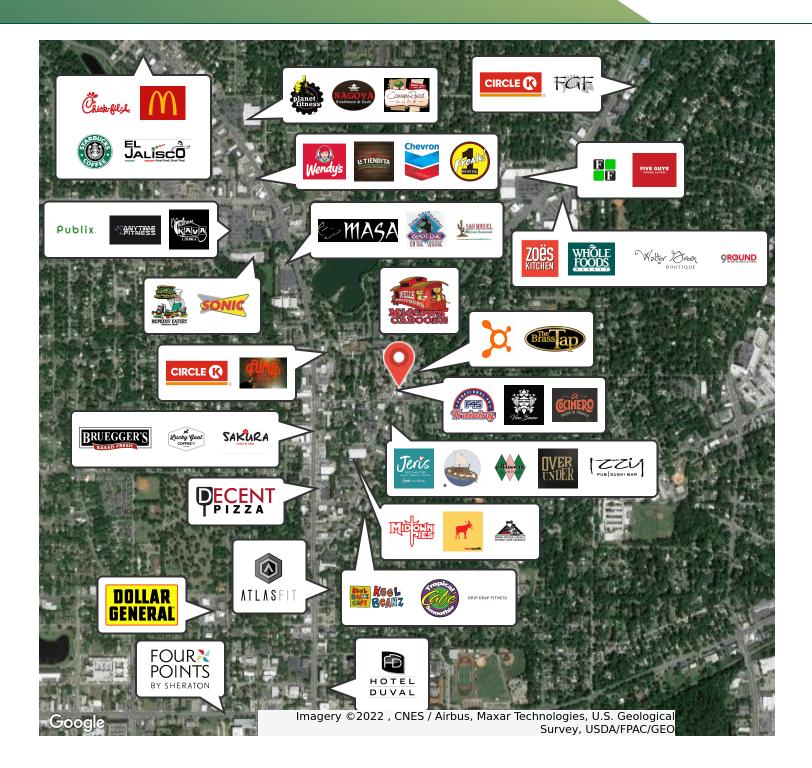

# **PROPERTY DESCRIPTION**

1309 Thomasville Road at Midtown presents a newly renovated, fivestory property for sale at a thriving location. Buyers have the opportunity to purchase full floors on floors two through five as office condos or acquire the entire building if desired. The 31,000 square foot building was modernized in 2020 and now includes a new HVAC system, a first-class instructional gym, a brand new coffee and wine lounge called Vino Beano, and an outdoor patio where guests can enjoy music during the evenings. These modernizations allow buyers to acquire space that will limit future capital expenditures and decrease overall costs. Additionally, the property is perfectly positioned at the heart of Midtown Tallahassee. This up-and-coming young professional hub boasts an eclectic mix of local vendors that create a consistent flow of foot traffic in the area. The site is also within a five-minute drive of Whole Foods Market and Publix Super Market and only 10 minutes to downtown Tallahassee, Florida State University, and Florida A&M University. 1309 Thomasville Road at Midtown is the ideal asset for buyers searching for entire floor and full building opportunities at the heart of Tallahassee.